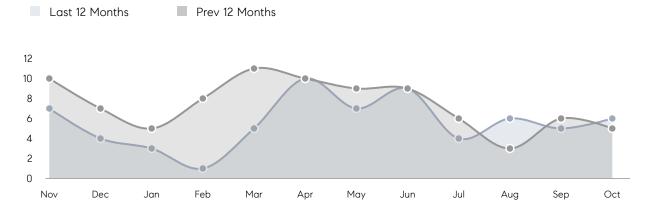

KING PRICE  AVERAGE SOLD PRICE  # OF CONTRACTS  NEW LISTINGS  AVERAGE DOM  % OF ASKING PRICE  AVERAGE DOM  % OF ASKING PRICE  AVERAGE SOLD PRICE  # OF CONTRACTS | AVERAGE DOM - % OF ASKING PRICE - AVERAGE SOLD PRICE - # OF CONTRACTS 1 NEW LISTINGS 4 AVERAGE DOM - % OF ASKING PRICE - AVERAGE SOLD PRICE - # OF CONTRACTS 0 NEW LISTINGS 3 AVERAGE DOM - % OF ASKING PRICE - # OF CONTRACTS 1 # OF CONTRACTS 1 # OF CONTRACTS 1 | AVERAGE DOM - 27 % OF ASKING PRICE - 100%  AVERAGE SOLD PRICE - \$555,317 # OF CONTRACTS 1 3  NEW LISTINGS 4 2  AVERAGE DOM - 23 % OF ASKING PRICE - 100%  AVERAGE SOLD PRICE - \$574,980 # OF CONTRACTS 0 3  NEW LISTINGS 3 2  AVERAGE DOM - 46 % OF ASKING PRICE - 98%  AVERAGE SOLD PRICE - \$457,000 # OF CONTRACTS 1 0 |

# Cedar Knolls

### OCTOBER 2021

### Monthly Inventory



### Contracts By Price Range



### Listings By Price Range



# COMPASS



Compass makes no representations or warranties, express or implied, with respect to future market conditions or prices of residential product at the time the subject property or any competitive property is complete and ready for occupancy or with respect to any report, study, finding, recommendation or other information provided by Compass herein. Moreover, no warranty, express or implied, is made or should be assumed regarding the accuracy, adequacy, completeness, legality, reliability, merchantability or fitness for a particular purpose of any information, in part or whole, contained herein. All material is presented with the understanding that Compass shall not be deemed to provide legal, accounting or other p