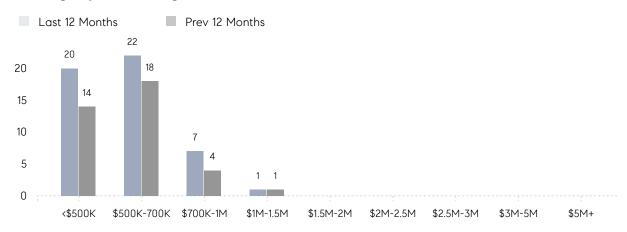

VERAGE DOM  % OF ASKING PRICE  AVERAGE DOM  % OF ASKING PRICE  AVERAGE SOLD PRICE  # OF CONTRACTS | AVERAGE DOM - % OF ASKING PRICE - AVERAGE SOLD PRICE - # OF CONTRACTS 1 NEW LISTINGS 4 AVERAGE DOM - % OF ASKING PRICE - AVERAGE SOLD PRICE - # OF CONTRACTS 0 NEW LISTINGS 3 AVERAGE DOM - % OF ASKING PRICE - # OF CONTRACTS 1 # OF CONTRACTS 1 # OF CONTRACTS 1 | AVERAGE DOM - 27 % OF ASKING PRICE - 100%  AVERAGE SOLD PRICE - \$555,317 # OF CONTRACTS 1 3  NEW LISTINGS 4 2  AVERAGE DOM - 23 % OF ASKING PRICE - 100%  AVERAGE SOLD PRICE - \$574,980 # OF CONTRACTS 0 3  NEW LISTINGS 3 2  AVERAGE DOM - 46 % OF ASKING PRICE - 98%  AVERAGE SOLD PRICE - \$457,000 # OF CONTRACTS 1 0 |

# Cedar Knolls

### OCTOBER 2021

### Monthly Inventory



### Contracts By Price Range



### Listings By Price Range



# COMPASS



Compass makes no representations or warranties, express or implied, with respect to future market conditions or prices of residential product at the time the subject property or any competitive property is complete and ready for occupancy or with respect to any report, study, finding, recommendation or other information provided by Compass herein. Moreover, no warranty, express or implied, is made or should be assumed regarding the accuracy, adequacy, completeness, legality, reliability, merchantability or fitness for a particular purpose of any information, in part or whole, contained herein. All material is presented with the understanding that Compass shall not be deemed to provide legal, accounting or other professional services. This is not intended to solicit the purch