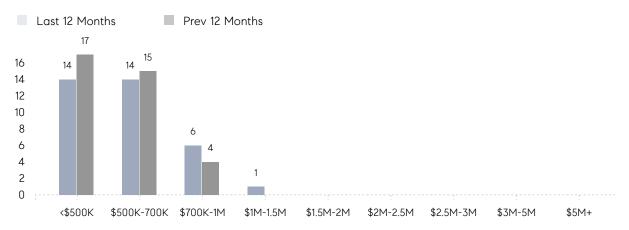

# OF CONTRACTS  NEW LISTINGS  AVERAGE DOM  % OF ASKING PRICE  AVERAGE DOM  % OF ASKING PRICE  AVERAGE SOLD PRICE  # OF CONTRACTS | AVERAGE DOM - % OF ASKING PRICE - AVERAGE SOLD PRICE - # OF CONTRACTS 1 NEW LISTINGS 4 AVERAGE DOM - % OF ASKING PRICE - AVERAGE SOLD PRICE - # OF CONTRACTS 0 NEW LISTINGS 3 AVERAGE DOM - % OF ASKING PRICE - # OF CONTRACTS 1 # OF CONTRACTS 1 # OF CONTRACTS 1 | AVERAGE DOM - 27 % OF ASKING PRICE - 100%  AVERAGE SOLD PRICE - \$555,317 # OF CONTRACTS 1 3  NEW LISTINGS 4 2  AVERAGE DOM - 23 % OF ASKING PRICE - 100%  AVERAGE SOLD PRICE - \$574,980 # OF CONTRACTS 0 3  NEW LISTINGS 3 2  AVERAGE DOM - 46 % OF ASKING PRICE - 98%  AVERAGE SOLD PRICE - \$457,000 # OF CONTRACTS 1 0 |

# Cedar Knolls

### OCTOBER 2021

### Monthly Inventory



### Contracts By Price Range



### Listings By Price Range



# COMPASS



Compass makes no representations or warranties, express or implied, with respect to future market conditions or prices of residential product at the time the subject property or any competitive property is complete and ready for occupancy or with respect to any report, study, finding, recommendation or other information provided by Compass herein. Moreover, no warranty, express or implied, is made or should be assumed regarding the accuracy, adequacy, completeness, legality, reliability, merchantability or fitness for a particular purpose of any information, in part or whole, contained herein. All material is presented with the understanding that Compass shall not be deemed to provide legal, accounting or other professional services. This is no